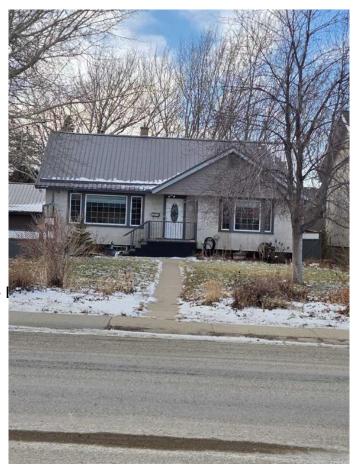

# \$549,000 - 2010 20 Street, Coaldale

MLS® #A2190475

#### \$549,000

0 Bedroom, 0.00 Bathroom, Commercial on 0.00 Acres

NONE, Coaldale, Alberta

What an opportunity to own this property and open a day care! Seller has a development permit in place for a 64 child daycare! Why lease when you can own. Sellers are licensed Realtors in the province of Alberta. There is no RPR or compliance but the seller will provide title insurance.