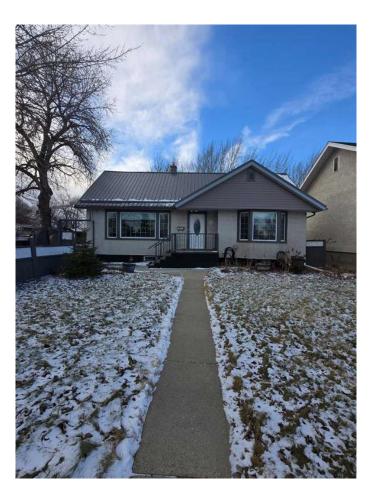

# \$549,000 - 2010 20 Street, Coaldale

MLS® #A2190475

#### \$549,000

0 Bedroom, 0.00 Bathroom, Commercial on 0.00 Acres

NONE, Coaldale, Alberta

What an opportunity to own this property and open a day care! Seller has a development permit in place for a 64 child daycare! Why lease when you can own. Sellers are licensed Realtors in the province of Alberta. There is no RPR or compliance but the seller will provide title insurance.

## Exterior

| Roof         | Metal                   |
|--------------|-------------------------|
| Construction | Composite Siding, Mixed |
| Foundation   | Poured Concrete         |