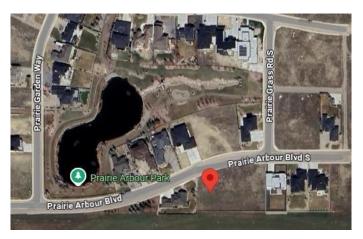

## \$269,000

0 Bedroom, 0.00 Bathroom, Land on 0.33 Acres

Arbour Ridge, Lethbridge, Alberta

Welcome to Prairie Arbour Estates! This community is the premier destination for estate living in south Lethbridge and serves as the benchmark for upscale developments in southern Alberta. Prairie Arbour Estates boasts unrivaled views of Sixmile Coulee and easy access to walking trails and the spectacular Prairie Arbour Park. This 0.33 acre lot backs south onto undeveloped land, has all day sun in the backyard, and quick access across the street to the community park and playground. Comparative market value for a lot of this size and location makes this property a tremendously valuable investment.

# **Community Information**

Address 90 Prairie Arbour Boulevard S

Subdivision Arbour Ridge
City Lethbridge
County Lethbridge

Province Alberta

Postal Code T1K 5W3