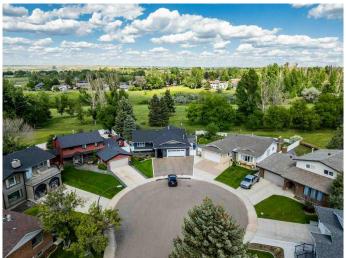

#### \$689,900

3 Bedroom, 3.00 Bathroom, 1,802 sqft Residential on 0.15 Acres

Connaught, Medicine Hat, Alberta

Beautifully situated on one of Connaught's most picture perfect lots, this home has been lovingly maintained and updated to maximize the views, retain the original character and intrigue the desires of the most discerning buyers. An inviting vestibule welcomes your family and guests to a spacious main floor with generous formal living room and dining room combination. There is a bedroom near the front entrance that could be utilized as main floor den. It is accompanied by an updated full bath with heated tile for comfort. The master bedroom offers his and her closets. It is large and spacious with an updated ensuite with gorgeous heated tile. The kitchen & family room combination overlooks the golf course and has a brick fireplace that has been updated with a gas insert and stunning built-in cabinets that coordinate with the updated kitchen. The kitchen offers pleasing cabinetry, a large central island and stainless steel appliances. You will relish in the large, beautifully manicured yard, natures backdrop of mature trees and the well groomed golf course. The fully fenced yard has been extensively landscaped with concrete curbing, a large concrete patio, new shed (2024), and low maintenance deck that offers the perfect vantage point to enjoy the views. The lower level has been updated with plush carpet, soothing paint, and a bar with built-ins to keep you organized. There is a large laundry room with a sink, separate storage room, and a very spacious 3rd bedroom that is accompanied by

#### **Exterior**

Exterior Features Garden, Uncovered Courtyard

Lot Description Back Yard, Backs on to Park/Green Space, Cul-De-Sac, Front Yard, On

Golf Course, Landscaped, Pie Shaped Lot, Treed, Underground

Sprinklers, Views

Roof Asphalt Shingle

Construction Brick, Stucco, Vinyl Siding

Foundation Poured Concrete