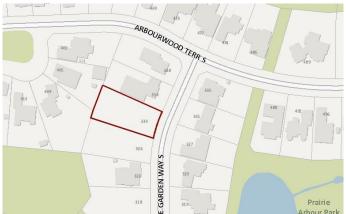

### \$319,000

0 Bedroom, 0.00 Bathroom, Land on 0.39 Acres

Arbour Ridge, Lethbridge, Alberta

Welcome to Prairie Arbour Estates! This community is the premier destination for estate living in south Lethbridge and serves as the benchmark for upscale developments in southern Alberta. Prairie Arbour Estates boasts unrivaled views of Sixmile Coulee and easy access to walking trails and the spectacular Prairie Arbour Park. This 0.39 acre lot has terrific frontage and can house many types and styles of home, including a large bungalow, bi-level, or two storey. Lots of this size are limited in south Lethbridge and even more limited at this price point. Comparative market value for a lot of this size and location makes this property a tremendously valuable investment.

## **Community Information**

Address 330 Prairie Garden Way S

Subdivision Arbour Ridge City Lethbridge

County Lethbridge

Province Alberta

Postal Code T1K 5V8