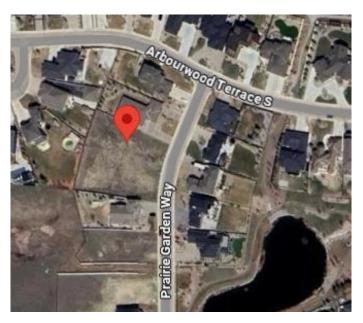

### \$319,000

0 Bedroom, 0.00 Bathroom, Land on 0.39 Acres

Arbour Ridge, Lethbridge, Alberta

Welcome to Prairie Arbour Estates! This community is the premier destination for estate living in south Lethbridge and serves as the benchmark for upscale developments in southern Alberta. Prairie Arbour Estates boasts unrivaled views of Sixmile Coulee and easy access to walking trails and the spectacular Prairie Arbour Park. This 0.39 acre lot has terrific frontage and can house many types and styles of home, including a large bungalow, bi-level, or two storey. Lots of this size are limited in south Lethbridge and even more limited at this price point. Comparative market value for a lot of this size and location makes this property a tremendously valuable investment.

## **Community Information**

Address 330 Prairie Garden Way S

Subdivision Arbour Ridge City Lethbridge

County Lethbridge

Province Alberta

Postal Code T1K 5V8