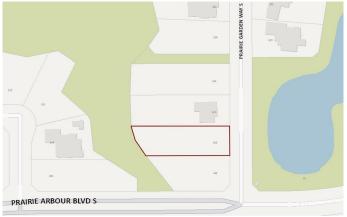

### \$349,000

0 Bedroom, 0.00 Bathroom, Land on 0.37 Acres

Arbour Ridge, Lethbridge, Alberta

Welcome to Prairie Arbour Estates! This community is the premier destination for estate living in south Lethbridge and serves as the benchmark for upscale developments in southern Alberta. Prairie Arbour Estates boasts unrivaled views of Sixmile Coulee and easy access to walking trails and the spectacular Prairie Arbour Park. This 0.37 acre lot sits across from the beautiful park and pond area and has early morning sunrise views from the front and sunset views at the rear. Pond view lots are in limited quantity and lots of this depth and size are even more limited. Comparative market value for a lot of this size and location makes this property a tremendously valuable investment.

## **Essential Information**

MLS® # A2190250

Price \$349,000

Bathrooms 0.00

Acres 0.37

Type Land

Sub-Type Residential Land

Status Active

#### **Exterior**

Lot Description Backs on to Park/Green Space, Near Shopping Center, No Neighbours

Behind, Street Lighting, Views