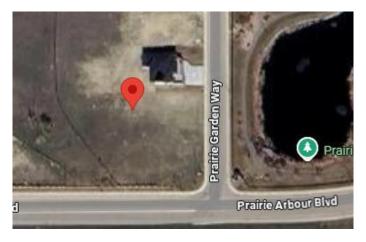

# \$349,000 - 306 Prairie Garden Way S, Lethbridge

MLS® #A2190250

### \$349,000

0 Bedroom, 0.00 Bathroom, Land on 0.37 Acres

Arbour Ridge, Lethbridge, Alberta

Welcome to Prairie Arbour Estates! This community is the premier destination for estate living in south Lethbridge and serves as the benchmark for upscale developments in southern Alberta. Prairie Arbour Estates boasts unrivaled views of Sixmile Coulee and easy access to walking trails and the spectacular Prairie Arbour Park. This 0.37 acre lot sits across from the beautiful park and pond area and has early morning sunrise views from the front and sunset views at the rear. Pond view lots are in limited quantity and lots of this depth and size are even more limited. Comparative market value for a lot of this size and location makes this property a tremendously valuable investment.

## **Community Information**

Address 306 Prairie Garden Way S

Subdivision Arbour Ridge City Lethbridge

County Lethbridge
Province Alberta

Postal Code T1K 5W3