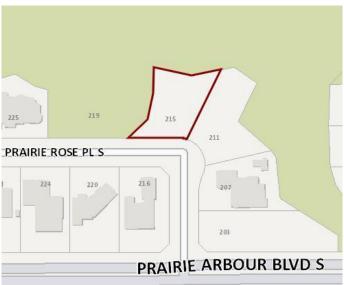

# \$319,000

0 Bedroom, 0.00 Bathroom, Land on 0.29 Acres

Arbour Ridge, Lethbridge, Alberta

Welcome to Prairie Arbour Estates! This community is the premier destination for estate living in south Lethbridge and serves as the benchmark for upscale developments in southern Alberta. Prairie Arbour Estates boasts unrivaled views of Sixmile Coulee and easy access to walking trails and the spectacular Prairie Arbour Park. This 0.29 acre lot sits in a quiet street with no through traffic and has rear and side boundaries against a beautiful environmental reserve. This particular location is very unique and lots at this price point are limited in quantity in this community. Comparative market value for a lot of this size and location makes this property a tremendously valuable investment.

# **Community Information**

Address 215 Prairie Rose Place S

Subdivision Arbour Ridge City Lethbridge

County Lethbridge

Province Alberta

Postal Code T1K 5V7

### **Exterior**

Lot Description No Neighbours Behind, Street Lighting, Views, Environmental Reserve,

**Near Shopping Center** 