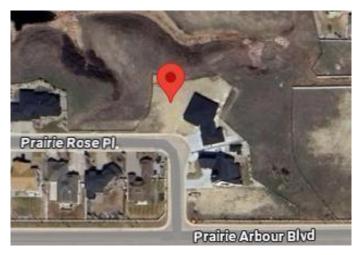

# \$319,000

0 Bedroom, 0.00 Bathroom, Land on 0.29 Acres

Arbour Ridge, Lethbridge, Alberta

Welcome to Prairie Arbour Estates! This community is the premier destination for estate living in south Lethbridge and serves as the benchmark for upscale developments in southern Alberta. Prairie Arbour Estates boasts unrivaled views of Sixmile Coulee and easy access to walking trails and the spectacular Prairie Arbour Park. This 0.29 acre lot sits in a quiet street with no through traffic and has rear and side boundaries against a beautiful environmental reserve. This particular location is very unique and lots at this price point are limited in quantity in this community. Comparative market value for a lot of this size and location makes this property a tremendously valuable investment.

# **Community Information**

Address 215 Prairie Rose Place S

Subdivision Arbour Ridge City Lethbridge

County Lethbridge

Province Alberta

Postal Code T1K 5V7