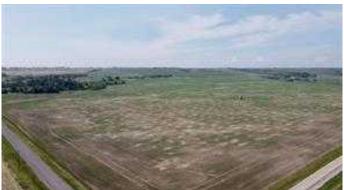

### \$8,750,000

0 Bedroom, 0.00 Bathroom, Land on 281.00 Acres

Bearspaw\_Calg, Rural Rocky View County, Alberta

Sellers would look at vendor financing (VTB). This area is being identified as a future residential growth area between Calgary and Bearspaw, Currently zoned AG, Prime development location. This property provides an excellent opportunity for a developer/investor.281 ACRES of land. It is inside the Bearspaw Area Structure Plan. .Located 1/4 mile north of the Calgary city limits near the northwest Calgary community of Rocky Ridge Ranch. Between Rocky Ridge Road and Range Road 23. .- This land is extremely well situated to benefit from the continuing expansion around it. With each major announcement, the land becomes more valuable. The MD of Rocky View has set records for development to meet strong real estate demand in the surrounding areas. This property a minute from Calgary.. This property is located within an approved Area Structure Plan in Rocky View County