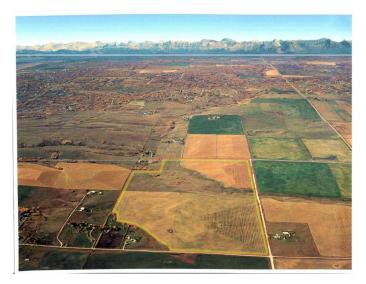

### \$8,750,000

0 Bedroom, 0.00 Bathroom, Land on 281.00 Acres

Bearspaw\_Calg, Rural Rocky View County, Alberta

Sellers would look at vendor financing (VTB). This area is being identified as a future residential growth area between Calgary and Bearspaw, Currently zoned AG, Prime development location. This property provides an excellent opportunity for a developer/investor.281 ACRES of land. It is inside the Bearspaw Area Structure Plan. .Located 1/4 mile north of the Calgary city limits near the northwest Calgary community of Rocky Ridge Ranch. Between Rocky Ridge Road and Range Road 23. .- This land is extremely well situated to benefit from the continuing expansion around it. With each major announcement, the land becomes more valuable. The MD of Rocky View has set records for development to meet strong real estate demand in the surrounding areas. This property a minute from Calgary.. This property is located within an approved Area Structure Plan in Rocky View County

#### **Essential Information**

MLS® # A2190238 Price \$8,750,000

Bathrooms 0.00
Acres 281.00
Type Land

Sub-Type Residential Land

Status Active

## **Community Information**

Address W-5 R-2, T- 26, s-9 Q-se & Sw Range Road 24 Road Nw

Subdivision Bearspaw\_Calg

City Rural Rocky View County

County Rocky View County

Province Alberta
Postal Code T3R 1E4