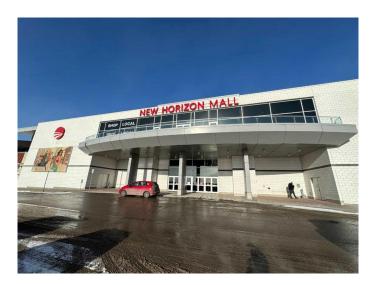

### \$399,000

0 Bedroom, 0.00 Bathroom, Commercial on 0.00 Acres

NONE, Balzac, Alberta

Welcome to New Horizon Mall, Calgary's rapidly growing shopping plaza, located adjacent to the iconic Crossiron Mills. Just minutes from Calgary and Airdrie, this hotspot attracts visitors from around the globe, providing unparalleled visibility and foot traffic for your business.