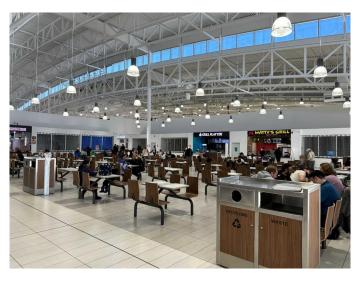

This prime food court unit is strategically situated at the entrance of the food court, ensuring maximum exposure and convenience for customers. New Horizon Mall is home to several major tenants, including a popular indoor children's playground that draws in a substantial number of families daily. This existing clientele offers your food business a stable revenue stream and exceptional return on investment potential.