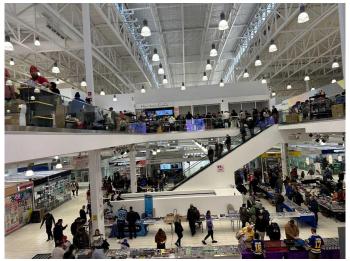

This prime food court unit is strategically situated at the entrance of the food court, ensuring maximum exposure and convenience for customers. New Horizon Mall is home to several major tenants, including a popular indoor children's playground that draws in a substantial number of families daily. This existing clientele offers your food business a stable revenue stream and exceptional return on investment potential.