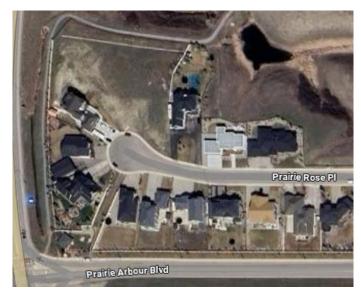

#### \$399,000

0 Bedroom, 0.00 Bathroom, Land on 0.74 Acres

Arbour Ridge, Lethbridge, Alberta

Welcome to Prairie Arbour Estates! This community is the premier destination for estate living in south Lethbridge and serves as the benchmark for upscale developments in southern Alberta. Prairie Arbour Estates boasts unrivaled views of Sixmile Coulee and easy access to walking trails and the spectacular Prairie Arbour Park. This 0.74 acre lot sits in a quiet cul-de-sac and backs onto the coulee edge, fenced with gate access to the walking paths. Coulee view lots are in limited quantity and lots of this size are even more limited. Comparative market value for a lot of this size and location makes this property a tremendously valuable investment.

## **Community Information**

Address 241 Prairie Rose Place S

Subdivision Arbour Ridge
City Lethbridge
County Lethbridge

Province Alberta
Postal Code T1K 5V7