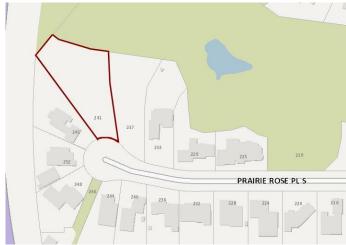

#### \$399,000

0 Bedroom, 0.00 Bathroom, Land on 0.74 Acres

Arbour Ridge, Lethbridge, Alberta

Welcome to Prairie Arbour Estates! This community is the premier destination for estate living in south Lethbridge and serves as the benchmark for upscale developments in southern Alberta. Prairie Arbour Estates boasts unrivaled views of Sixmile Coulee and easy access to walking trails and the spectacular Prairie Arbour Park. This 0.74 acre lot sits in a quiet cul-de-sac and backs onto the coulee edge, fenced with gate access to the walking paths. Coulee view lots are in limited quantity and lots of this size are even more limited. Comparative market value for a lot of this size and location makes this property a tremendously valuable investment.

#### **Exterior**

Lot Description No Neighbours Behind, Pie Shaped Lot, Views