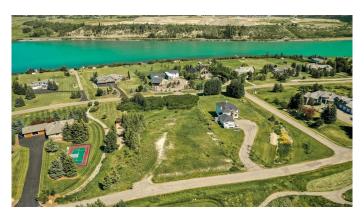

# \$1,274,999 - 71 Emerald Bay Drive, Rural Rocky View County

MLS® #A2190011

\$1,274,999

0 Bedroom, 0.00 Bathroom, Land on 2.10 Acres

Springbank, Rural Rocky View County, Alberta

Here's your chance to own over TWO ACRES in the highly sought-after Emerald Bay area, with exclusive boat access to the reservoir. This is one of the last remaining VACANT LOTS in the region, offering an incredible opportunity to build your DREAM HOME with breathtaking views that are truly one of a kind. With a private boat launch at your fingertips, this lot stands out as one of the most unique in all of Alberta. It's ready for development, with water and sewage co-op connections already in place, plus all the essential utilities available. The sweeping views of the river and valley create a sense of privacy and seclusion, yet you're only 20-30 minutes from downtown. Whether you're teeing off at Springbank Links Golf Course. enjoying a day on the water with family and friends, or grabbing a bite downtown, this location offers the perfect balance of convenience and lifestyle. Imagine summers filled with wake surfing and water skiing after work, ice fishing in the winter, or simply unwinding in this peaceful and beautiful community. Come take a look at this incredible spot and picture the endless possibilities waiting for you!