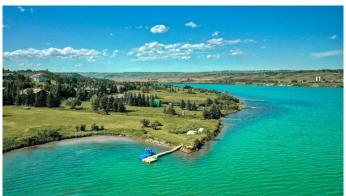

# \$1,274,999 - 71 Emerald Bay Drive, Rural Rocky View County

MLS® #A2190011

\$1,274,999

0 Bedroom, 0.00 Bathroom, Land on 2.10 Acres

Springbank, Rural Rocky View County, Alberta

Here's your chance to own over TWO ACRES in the highly sought-after Emerald Bay area, with exclusive boat access to the reservoir. This is one of the last remaining VACANT LOTS in the region, offering an incredible opportunity to build your DREAM HOME with breathtaking views that are truly one of a kind. With a private boat launch at your fingertips, this lot stands out as one of the most unique in all of Alberta. It's ready for development, with water and sewage co-op connections already in place, plus all the essential utilities available. The sweeping views of the river and valley create a sense of privacy and seclusion, yet you're only 20-30 minutes from downtown. Whether you're teeing off at Springbank Links Golf Course. enjoying a day on the water with family and friends, or grabbing a bite downtown, this location offers the perfect balance of convenience and lifestyle. Imagine summers filled with wake surfing and water skiing after work, ice fishing in the winter, or simply unwinding in this peaceful and beautiful community. Come take a look at this incredible spot and picture the endless possibilities waiting for you!