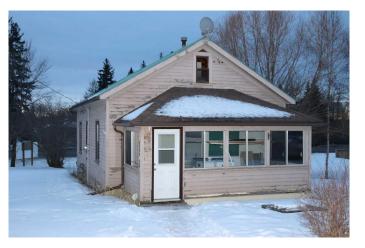

# \$240,000 - 4702 4 Avenue, Edson

MLS® #A2189703

## \$240,000

2 Bedroom, 1.00 Bathroom, 1,096 sqft Residential on 0.32 Acres

NONE, Edson, Alberta

Double corner lot with Highway 16 west exposure. Currently rented. Great investment property. Property ideal development for duplex, home business, multi unit dwelling, and home day care. Lot 10 has an older home that has been well maintained over its life. Lot 9 has room for a big garden.

Built in 1938

### **Essential Information**

MLS® # A2189703 Price \$240,000

Bedrooms 2 Bathrooms 1.00

Full Baths 1

Square Footage 1,096 Acres 0.32 Year Built 1938

Type Residential
Sub-Type Detached
Style Bungalow

Status Active