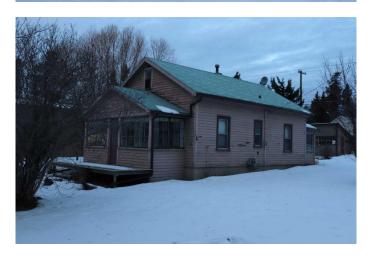

# \$240,000 - 4702 4 Avenue, Edson

MLS® #A2189703

## \$240,000

2 Bedroom, 1.00 Bathroom, 1,096 sqft Residential on 0.32 Acres

NONE, Edson, Alberta

Double corner lot with Highway 16 west exposure. Currently rented. Great investment property. Property ideal development for duplex, home business, multi unit dwelling, and home day care. Lot 10 has an older home that has been well maintained over its life. Lot 9 has room for a big garden.

#### **Exterior**

Exterior Features None

Lot Description Back Lane, Back Yard, City Lot, Corner Lot, Front Yard, Lawn, Garden,

Landscaped, Rectangular Lot

Roof Asphalt Shingle, Metal

Construction Wood Frame, Wood Siding