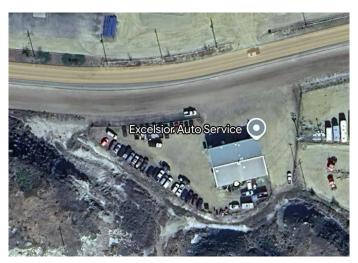

### \$585,000

0 Bedroom, 0.00 Bathroom, Commercial on 0.84 Acres

Downtown Drumheller, Drumheller, Alberta

Dimensions 80x60=4,800 sq ft. Three offices and large reception on the main floor, Two washrooms, 400 amp Â 3 phase power, 3 overhead heaters, 10 overhead industrial lights, In-floor sump. One large area and Â staff room on mezzanine. Air conditioned offices. LOT SIZE: 275.29 wide. Parcel Size: 0.840 acres. Zoning: ED (Employment District). Property currently rented to Excelsior Auto Service. Details will be provided once a non disclosure agreement is signed.

# **Community Information**

Address 801 S Railway Avenue Subdivision Downtown Drumheller

City Drumheller
County Drumheller

Province Alberta

Postal Code T0J 0Y6