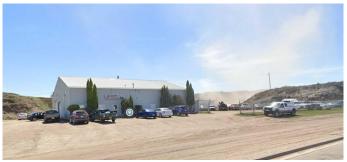

# \$585,000 - 801 S Railway Avenue, Drumheller

MLS® #A2189579

### \$585,000

0 Bedroom, 0.00 Bathroom, Commercial on 0.84 Acres

Downtown Drumheller, Drumheller, Alberta

Dimensions 80x60=4,800 sq ft. Three offices and large reception on the main floor, Two washrooms, 400 amp Â 3 phase power, 3 overhead heaters, 10 overhead industrial lights, In-floor sump. One large area and Â staff room on mezzanine. Air conditioned offices. LOT SIZE: 275.29 wide. Parcel Size: 0.840 acres. Zoning: ED (Employment District). Property currently rented to Excelsior Auto Service. Details will be provided once a non disclosure agreement is signed.