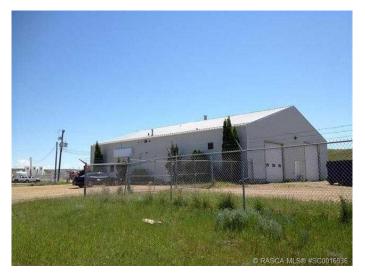

# \$585,000 - 801 S Railway Avenue, Drumheller

MLS® #A2189579

### \$585,000

0 Bedroom, 0.00 Bathroom, Commercial on 0.84 Acres

Downtown Drumheller, Drumheller, Alberta

Dimensions 80x60=4,800 sq ft. Three offices and large reception on the main floor, Two washrooms, 400 amp Â 3 phase power, 3 overhead heaters, 10 overhead industrial lights, In-floor sump. One large area and Â staff room on mezzanine. Air conditioned offices. LOT SIZE: 275.29 wide. Parcel Size: 0.840 acres. Zoning: ED (Employment District). Property currently rented to Excelsior Auto Service. Details will be provided once a non disclosure agreement is signed.