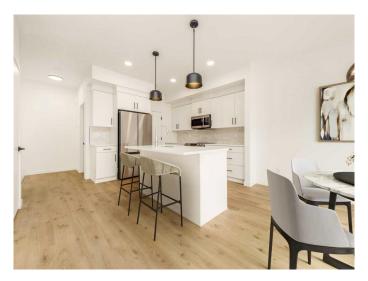

### \$484,900

3 Bedroom, 3.00 Bathroom, 1,406 sqft Residential on 0.09 Acres

Discovery, Lethbridge, Alberta

The popular "Grayson" model by Avonlea Homes. Check out these great new elevations. This home is located close to SCHOOL, PARK AND PLAYGROUND IN SOUTHBROOK. Nice and open floor plan on the main floor, 9' Flat Painted ceilings, large windows for that extra sunlight, quartz countertops. Great corner pantry in the kitchen for storage. Upstairs there are 3 nice bedrooms, full bath, convenience of laundry, master bedroom with walk in closet and ensuite with 5' shower. The Basement is undeveloped but set up for a family room, 4th bedroom and another full bath. Enjoy the insulated Double attached garage to keep those vehicles warm and dry. Located in the architecturally controlled community of Southbrook with school, playground and park for the whole family to enjoy. Close to lots of amenities the Southside has to offer. NHW. House is virtually staged