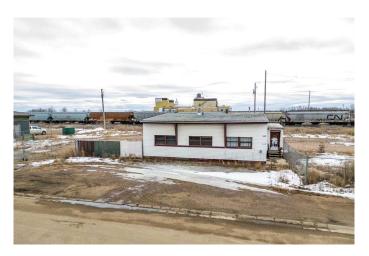

### \$200,000

0 Bedroom, 0.00 Bathroom, Commercial on 1.12 Acres

Wainwright, Wainwright, Alberta

1.12 Acres in Wainwright with 960 Sq. Ft. Office building. Lot is fully fenced with parking in front of office space.

## **Essential Information**

MLS® # A2189261 Price \$200,000

Bathrooms 0.00 Acres 1.12

Type Commercial Sub-Type Mixed Use

Status Active

## **Community Information**

Address 1101 1 Avenue

Subdivision Wainwright City Wainwright

County Wainwright No. 61, M.D. of

Province Alberta
Postal Code T9W 1G9