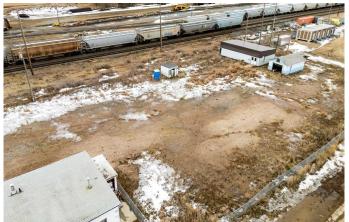

### \$200,000

0 Bedroom, 0.00 Bathroom, Commercial on 1.12 Acres

Wainwright, Wainwright, Alberta

1.12 Acres in Wainwright with 960 Sq. Ft. Office building. Lot is fully fenced with parking in front of office space.

#### **Exterior**

Lot Description Low Maintenance Landscape