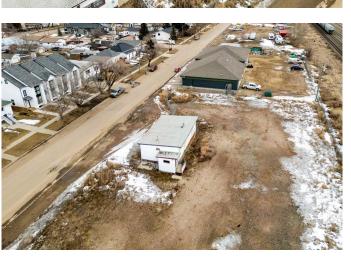

### \$200,000

0 Bedroom, 0.00 Bathroom, Commercial on 1.12 Acres

Wainwright, Wainwright, Alberta

1.12 Acres in Wainwright with 960 Sq. Ft. Office building. Lot is fully fenced with parking in front of office space.

## **Community Information**

Address 1101 1 Avenue

Subdivision Wainwright City Wainwright

County Wainwright No. 61, M.D. of

Province Alberta
Postal Code T9W 1G9