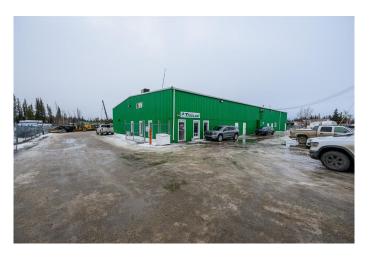

This versatile industrial facility is available as an investment sale with a strong tenant in place until Nov.2027. It offers a great south end location close to HWY.40 and the many industries that have significant operations south of Grande Prairie. Strategically positioned in proximity to the potential Wonder Valley tech complex which is poised to bring great infrastructure & investment into the region moving forward. There are two approaches for quick turnaround options, the property is fully fenced and has a graveled 3.16-acre lot. The shop area features five 18'x16' overhead doors. The office area is in good condition and includes four private offices, a bullpen, and shop support areas. Additionally, there's a second-floor office area and a mezzanine located within the shop. The property is priced competitively and is ready for a new ownership group to acquire a strong investment opportunity in the Grande Prairie area which is positioned for economic growth moving in the future.