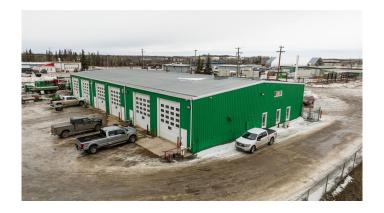

This versatile industrial facility is available as an investment sale with a strong tenant in place until Nov.2027. It offers a great south end location close to HWY.40 and the many industries that have significant operations south of Grande Prairie. Strategically positioned in proximity to the potential Wonder Valley tech complex which is poised to bring great infrastructure & investment into the region moving forward. There are two approaches for quick turnaround options, the property is fully fenced and has a graveled 3.16-acre lot. The shop area features five 18'x16' overhead doors. The office area is in good condition and includes four private offices, a bullpen, and shop support areas. Additionally, there's a second-floor office area and a mezzanine located within the shop. The property is priced competitively and is ready for a new ownership group to acquire a strong investment opportunity in the Grande Prairie area which is positioned for economic growth moving in the future.