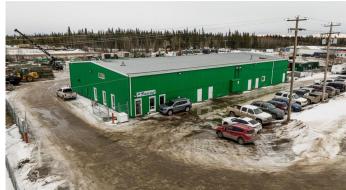

This versatile industrial facility is available as an investment sale with a strong tenant in place until Nov.2027. It offers a great south end location close to HWY.40 and the many industries that have significant operations south of Grande Prairie. Strategically positioned in proximity to the potential Wonder Valley tech complex which is poised to bring great infrastructure & investment into the region moving forward. There are two approaches for quick turnaround options, the property is fully fenced and has a graveled 3.16-acre lot. The shop area features five 18'x16' overhead doors. The office area is in good condition and includes four private offices, a bullpen, and shop support areas. Additionally, there's a second-floor office area and a mezzanine located within the shop. The property is priced competitively and is ready for a new ownership group to acquire a strong investment opportunity in the Grande Prairie area which is positioned for economic growth moving in the future.