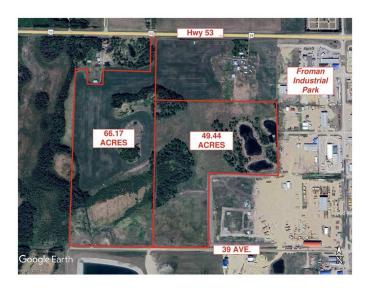

#### \$585,000

0 Bedroom, 0.00 Bathroom, Land on 49.44 Acres

NONE, Ponoka, Alberta

Development property within town of Ponoka limits. 49.44 acres with ideal central Alberta location on the west side of Ponoka with high traffic exposure off highway 53 and only a minute from the QE2 highway. UR zoning may accommodate multiple development possibilities such as highway commercial, light industrial, heavy industrial, residential acreage etc. This land can be purchased with an additional 66.17 acres (MLS # A2188775).

### **Essential Information**

MLS® # A2188777

Price \$585,000

Bathrooms 0.00

Acres 49.44

Type Land

Sub-Type Commercial Land

Status Active

## **Community Information**

Address 6720 39 Avenue

Subdivision NONE

City Ponoka

County Ponoka County

Province Alberta

Postal Code T4J 1K3