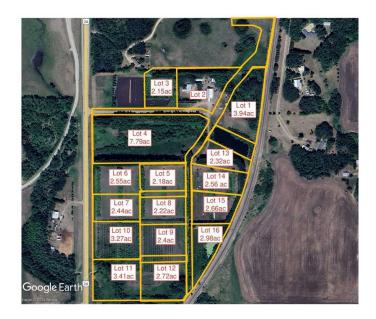

### \$147,000

0 Bedroom, 0.00 Bathroom, Land on 2.66 Acres

N/A, Rural Ponoka County, Alberta

2.66 acres in the new subdivision of McCarty Acres (lot #15)! This could be the opportunity you've been waiting for, one of 15 available acreages ranging between 2.15 and 7.78 acres with a great location close to Ponoka, hwy 2A, QE2 and all the superb conveniences that central Alberta has to offer. McCarty Acres has a satisfying mix of treed and open space that will accommodate your plans for your dream acreage whether it's a modest, elaborate home or maybe even that Barndominium or Shouse you've thought about. GST is included in purchase price.