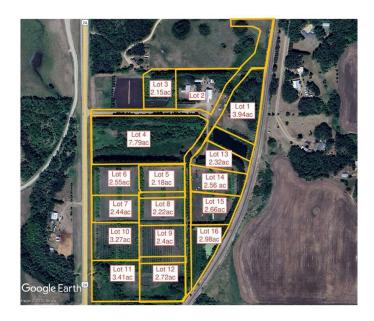

### \$147,000

0 Bedroom, 0.00 Bathroom, Land on 3.94 Acres

N/A, Rural Ponoka County, Alberta

3.94 acres in the new subdivision of McCarty Acres (lot #1)! This could be the opportunity you've been waiting for, one of 15 available acreages ranging between 2.15 and 7.78 acres with a great location close to Ponoka, hwy 2A, QE2 and all the superb conveniences that central Alberta has to offer. McCarty Acres has a satisfying mix of treed and open space that will accommodate your plans for your dream acreage whether it's a modest, elaborate home or maybe even that Barndominium or Shouse you've thought about. GST is included in purchase price.

## **Essential Information**

MLS® # A2188588 Price \$147,000

Bathrooms 0.00
Acres 3.94
Type Land

Sub-Type Residential Land

Status Active

## **Community Information**

Address On Township Road 424

Subdivision N/A

City Rural Ponoka County

County Ponoka County

Province Alberta
Postal Code T4J 1R3