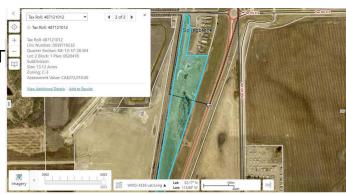

### **Essential Information**

MLS® # A2188567 Price \$299,999

Bathrooms 0.00
Acres 13.12
Type Land

Sub-Type Commercial Land

Status Active

## **Community Information**

Address 28011 Township Road 372 T

Subdivision NONE

City Rural Red Deer County

County Red Deer County

Province Alberta
Postal Code T0M 1R0

#### **Additional Information**

Date Listed January 15th, 2025

Days on Market 95
Zoning C-3