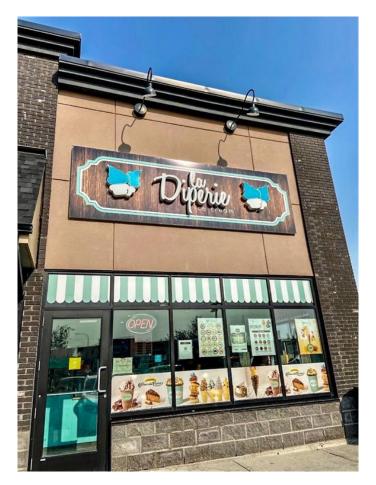

# \$119,000 - N/A, Chestermere

MLS® #A2188519

#### \$119,000

0 Bedroom, 0.00 Bathroom, Commercial on 0.00 Acres

N/A, Chestermere, Alberta

\*\* Price Improved for Quick Sell \*\* Motivated Seller \*\* Unmissable Franchise Opportunity in Prime Location!!!

Are you looking for a once-in-a-lifetime opportunity to become a successful business owner of a well-known and established franchise? Look no further! This incredible quick-service restaurant (QSR) is now for sale in a prime location, offering immense potential for the right buyer.

Key Features:

Prime Location: Situated close to a beautiful lake in a high-traffic area with excellent visibility, ensuring a steady stream of customers.

Renowned Franchise: Part of a reputable and beloved franchise known for its specialty treats.