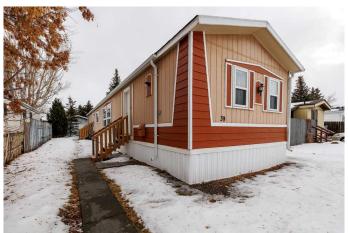

# \$259,900

3 Bedroom, 2.00 Bathroom, 1,216 sqft Residential on 0.11 Acres

Normandeau, Red Deer, Alberta

Don't wait to take a look at this great 3 bedroom/2 bath home on its own lot on a desirable close in Normandeau! Please note that this property also has a large driveway down the side of the mobile that allows for RV, Trailer and extra vehicle parking! Lots of recent upgrades of approx \$24,000. They include Washer, Dryer, Flooring, Hot water tank (2017), furnace + vents cleaned, and Poly B removal. Large single garage which has a garage opener and separate electrical panel. Recent RPR done with compliance.

#### **Amenities**

Parking Spaces 1

Parking Front Drive, Single Garage Detached

# of Garages 1