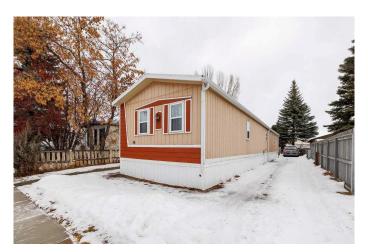

# \$259,900

3 Bedroom, 2.00 Bathroom, 1,216 sqft Residential on 0.11 Acres

Normandeau, Red Deer, Alberta

Don't wait to take a look at this great 3 bedroom/2 bath home on its own lot on a desirable close in Normandeau! Please note that this property also has a large driveway down the side of the mobile that allows for RV, Trailer and extra vehicle parking! Lots of recent upgrades of approx \$24,000. They include Washer, Dryer, Flooring, Hot water tank (2017), furnace + vents cleaned, and Poly B removal. Large single garage which has a garage opener and separate electrical panel. Recent RPR done with compliance.

#### **Exterior**

Exterior Features Private Yard

Lot Description Back Lane, City Lot

Roof Asphalt Shingle

Construction Wood Frame

Foundation Piling(s)