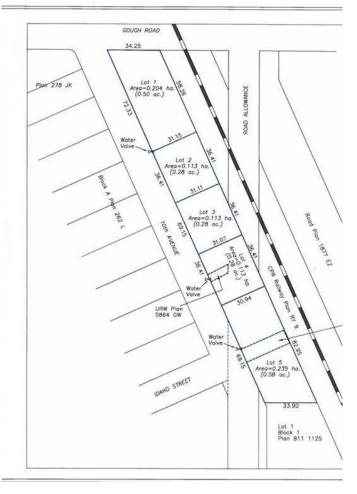

## \$300,000

0 Bedroom, 0.00 Bathroom, Land on 0.28 Acres

NONE, Carstairs, Alberta

Excellent location .28-acre commercial lot. Located in high traffic area. Great retail and office opportunities. Services are to the property line

#### **Essential Information**

MLS® # A2188268 Price \$300,000

Bathrooms 0.00 Acres 0.28 Type Land

Sub-Type Commercial Land

Status Active