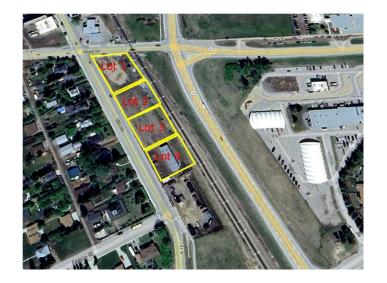

## \$300,000

0 Bedroom, 0.00 Bathroom, Land on 0.28 Acres

NONE, Carstairs, Alberta

Excellent location .28-acre commercial lot. Located in high traffic area. Great retail and office opportunities. Services are to the property line

#### **Essential Information**

MLS® # A2188268 Price \$300,000

Bathrooms 0.00 Acres 0.28 Type Land

Sub-Type Commercial Land

Status Active