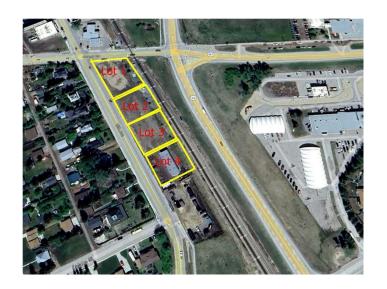

## \$275,000

0 Bedroom, 0.00 Bathroom, Land on 0.28 Acres

NONE, Carstairs, Alberta

Excellent location .28-acre commercial lot. 102 feet by 119 feet. Located in high traffic area. Great retail and office opportunities Services are to the property line