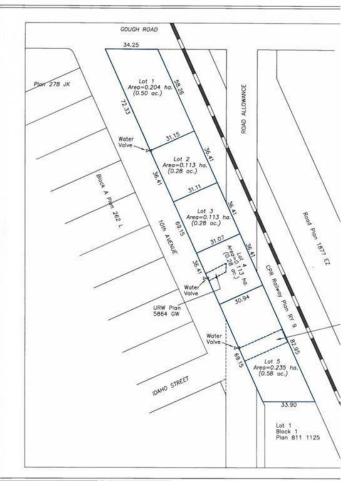

## \$275,000

0 Bedroom, 0.00 Bathroom, Land on 0.28 Acres

NONE, Carstairs, Alberta

Excellent location .28-acre commercial lot. 102 feet by 119 feet. Located in high traffic area. Great retail and office opportunities Services are to the property line