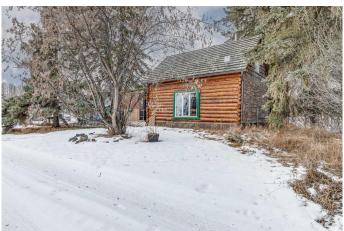

If these walls could talk, they would share tales of timeless charm and adventure. This beautifully preserved 113-year-old homesteader cabin offers a rare opportunity to own a piece of history, set amidst breathtaking natural beauty. Imagine cozy evenings within its solid log walls, sipping hot chocolate as snowstorms swirl outside. Picture the wildlifeâ€"elk, bear, moose, and even cougar meandering through, feeding on spring buds, while your heart is warmed by the rugged serenity of the land.

Built in 1910