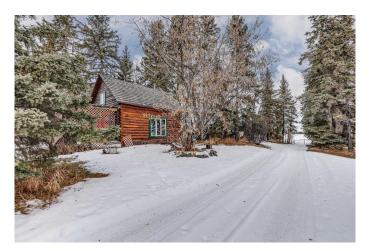

If these walls could talk, they would share tales of timeless charm and adventure. This beautifully preserved 113-year-old homesteader cabin offers a rare opportunity to own a piece of history, set amidst breathtaking natural beauty. Imagine cozy evenings within its solid log walls, sipping hot chocolate as snowstorms swirl outside. Picture the wildlifeâ€"elk, bear, moose, and even cougar meandering through, feeding on spring buds, while your heart is warmed by the rugged serenity of the land.

Gather your friends and family for unforgettable weekends, with four RV plug-ins ready to accommodate campers. Birdsong, hooting owls, and chattering squirrels become your daily soundtrack, with the occasional skunk rambling by to complete the experience. Privacy is assured with mature trees and shrubs surrounding this retreat, creating a peaceful haven where you can connect with nature. Located within walking distance of the Red Deer River and just down the road from the Westward Ho Campground and Little Red Deer Store, this property offers easy access to Sundre and the conveniences of town. Recent upgrades ensure modern comfort, including a cedar shake roof, updated windows, and rewired electrical systems completed in 2014.

Built in 1910