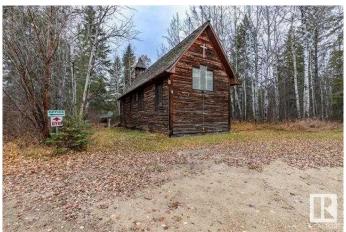

### \$3,499,000

0 Bedroom, 0.00 Bathroom, Commercial on 0.00 Acres

Warburg, Warburg, Alberta

Former Education Facility located right along the North Saskatchewan River. Full School with Classrooms, Dorm Rooms, Industrial Kitchen, Laundry Facility, Office space, Beautiful Full sized Gymnasium with bleachers and more. Metal cladded maintenance shop with two bays with cement floor, heat, power, and office space. Four homes were used for staff housing that are in need of repair and a fifth log home that is currently rented out. Outbuildings, Playground, a large pavement pad, and an old church are a few other highlights of this unique property. This 124.79 acre property is tucked away, secluded with trees, and would be perfect for a Rehabilitation facility but has many other options as well! This Gorgeous River property has to be viewed in person to appreciate everything it holds, including the location!