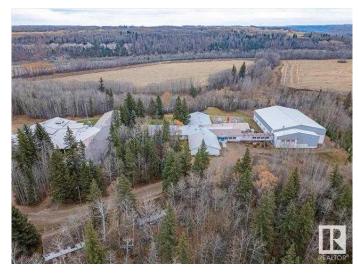

### \$3,499,000

0 Bedroom, 0.00 Bathroom, Commercial on 0.00 Acres

Warburg, Warburg, Alberta

Former Education Facility located right along the North Saskatchewan River. Full School with Classrooms, Dorm Rooms, Industrial Kitchen, Laundry Facility, Office space, Beautiful Full sized Gymnasium with bleachers and more. Metal cladded maintenance shop with two bays with cement floor, heat, power, and office space. Four homes were used for staff housing that are in need of repair and a fifth log home that is currently rented out. Outbuildings, Playground, a large pavement pad, and an old church are a few other highlights of this unique property. This 124.79 acre property is tucked away, secluded with trees, and would be perfect for a Rehabilitation facility but has many other options as well! This Gorgeous River property has to be viewed in person to appreciate everything it holds, including the location!