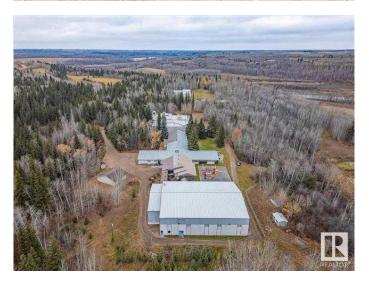

### \$3,499,000

0 Bedroom, 0.00 Bathroom, Commercial on 0.00 Acres

Warburg, Warburg, Alberta

Former Education Facility located right along the North Saskatchewan River. Full School with Classrooms, Dorm Rooms, Industrial Kitchen, Laundry Facility, Office space, Beautiful Full sized Gymnasium with bleachers and more. Metal cladded maintenance shop with two bays with cement floor, heat, power, and office space. Four homes were used for staff housing that are in need of repair and a fifth log home that is currently rented out. Outbuildings, Playground, a large pavement pad, and an old church are a few other highlights of this unique property. This 124.79 acre property is tucked away, secluded with trees, and would be perfect for a Rehabilitation facility but has many other options as well! This Gorgeous River property has to be viewed in person to appreciate everything it holds, including the location!