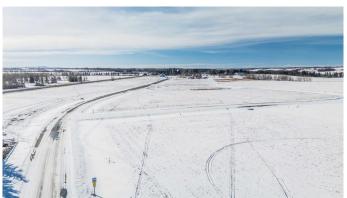

# \$279,900

0 Bedroom, 0.00 Bathroom, Land on 2.70 Acres

Mintlaw Bridge Estates, Rural Red Deer County, Alberta

Only minutes West of Red Deer all on pavement- the new acreage subdivision Mintlaw Bridge Estates. A small enclave of 17 estate style country residential lots to choose from. Choose your own builder (or build it yourself)! Electric and gas lines are right to your property line. The test well shows approx 4 gallons per minute. Septic and well are buyer's responsibility. Prices are plus GST.