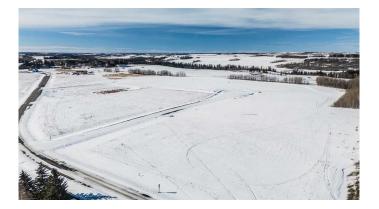

# \$279,900

0 Bedroom, 0.00 Bathroom, Land on 2.70 Acres

Mintlaw Bridge Estates, Rural Red Deer County, Alberta

Only minutes West of Red Deer all on pavement- the new acreage subdivision Mintlaw Bridge Estates. A small enclave of 17 estate style country residential lots to choose from. Choose your own builder (or build it yourself)! Electric and gas lines are right to your property line. The test well shows approx 4 gallons per minute. Septic and well are buyer's responsibility. Prices are plus GST.