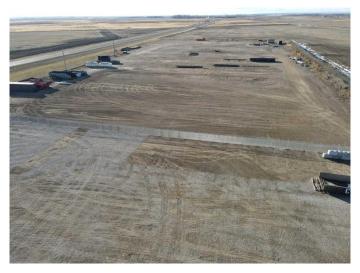

#### \$1,100,000

0 Bedroom, 0.00 Bathroom, Land on 8.99 Acres

NONE, Beiseker, Alberta

This prime 9 acre parcel of industrial land with VISIBILITY AND ACCESS ON PAVEMENT from Highways #9 is located in Beiseker. This is an excellent location near Calgary city limits with paved road access. This lot is partially fenced with gravel base and is ideally located for heavy equipment use or storage.