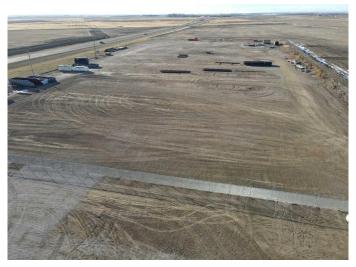

#### \$1,100,000

0 Bedroom, 0.00 Bathroom, Land on 8.99 Acres

NONE, Beiseker, Alberta

This prime 9 acre parcel of industrial land with VISIBILITY AND ACCESS ON PAVEMENT from Highways #9 is located in Beiseker. This is an excellent location near Calgary city limits with paved road access. This lot is partially fenced with gravel base and is ideally located for heavy equipment use or storage.