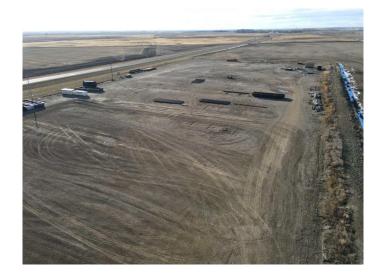

#### \$1,100,000

0 Bedroom, 0.00 Bathroom, Land on 8.99 Acres

NONE, Beiseker, Alberta

This prime 9 acre parcel of industrial land with VISIBILITY AND ACCESS ON PAVEMENT from Highways #9 is located in Beiseker. This is an excellent location near Calgary city limits with paved road access. This lot is partially fenced with gravel base and is ideally located for heavy equipment use or storage.