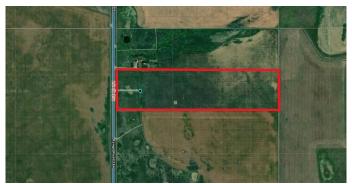

### \$649,900

0 Bedroom, 0.00 Bathroom, Land on 39.75 Acres

NONE, Rural Wheatland County, Alberta

Almost 40 acres of land in a prime location only 20 minutes from Calgary! No gravel road, only pavement access from Country Hills Blvd and Highway 1. Close to the Lyalta and close distance to Strathmore, Chestermere and Calgary. Also, very close to the upcoming De Havilland Field.

## **Community Information**

Address 253025 264 Range

Subdivision NONE

City Rural Wheatland County

County Wheatland County

Province Alberta
Postal Code T0J 1Y0