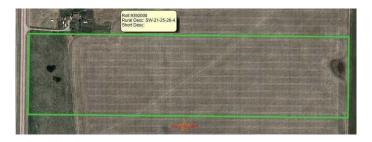

# \$649,900 - 253025 264 Range, Rural Wheatland County

MLS® #A2187451

### \$649,900

0 Bedroom, 0.00 Bathroom, Land on 39.75 Acres

NONE, Rural Wheatland County, Alberta

Almost 40 acres of land in a prime location only 20 minutes from Calgary! No gravel road, only pavement access from Country Hills Blvd and Highway 1. Close to the Lyalta and close distance to Strathmore, Chestermere and Calgary. Also, very close to the upcoming De Havilland Field.

## **Community Information**

Address 253025 264 Range

Subdivision NONE

City Rural Wheatland County

County Wheatland County

Province Alberta
Postal Code T0J 1Y0