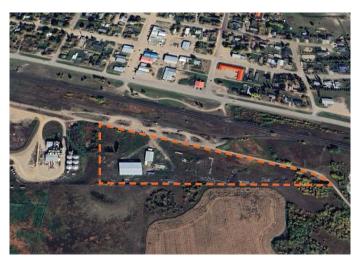

# BELOW REPLACEMENT VALUE! 2 Freestanding buildings on 7.60 Acres. Property is perfect for Oilfield related

businesses, Farm equipment storage or many other Industrial related businesses. The Property is located just off of HWY 14 in the Village of Irma, Alberta just 20 minutes West of Wainwright and 90 minutes East of Edmonton. Smaller building is 4,625 SF and the larger building is 14,000 SF. Seller is a General Contractor and is willing to work with the Buyer to modify the buildings to suit. Property can be made available for immediate possession.

## **Community Information**

Address 4931 48 Avenue

Subdivision Irma City Irma

County Wainwright No. 61, M.D. of

Province Alberta
Postal Code T0B 2H0

**Amenities** 

Utilities Natural Gas Connected, Water Connected, Electricity Connected, Phone