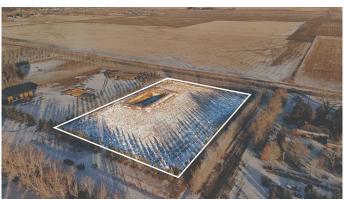

#### \$499,900

0 Bedroom, 0.00 Bathroom, Land on 3.24 Acres

NONE, Coaldale, Alberta

Here's your chance to own 3.24 acres in Coaldale! This vacant lot is 472 feet by 299 feet and fully serviced to the property line â€" except sewer. Located within town of Coaldale limits, this home is perfect for those looking to build their dream home near town.