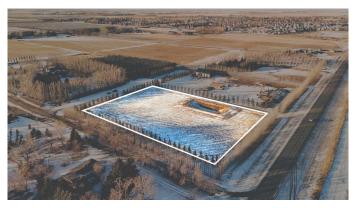

#### \$499,900

0 Bedroom, 0.00 Bathroom, Land on 3.24 Acres

NONE, Coaldale, Alberta

Here's your chance to own 3.24 acres in Coaldale! This vacant lot is 472 feet by 299 feet and fully serviced to the property line â€" except sewer. Located within town of Coaldale limits, this home is perfect for those looking to build their dream home near town.