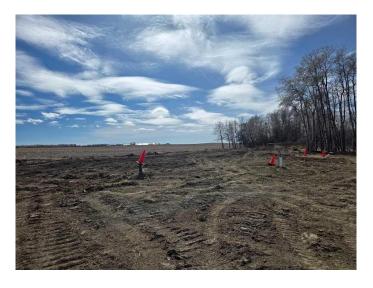

## \$325,000

0 Bedroom, 0.00 Bathroom, Land on 4.03 Acres

NONE, Rural Red Deer County, Alberta

This property's elongated shape provides ample room for placing a mobile home,

while still offering a manageable and efficient use of space. With its flat terrain and straightforward layout, this property is ready for the installation of your mobile home with the area being easily customized to suit your needs. Enjoy the benefits of a tranquil residential setting that is potentially appealing to those who appreciate the dynamic presence of railway operations.