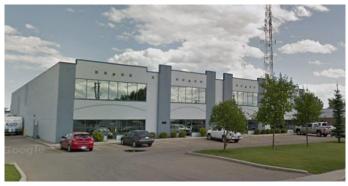

#### \$12

0 Bedroom, 0.00 Bathroom, Commercial on 1.10 Acres

Meridian, Calgary, Alberta

Professionally built-out office space and clean warehouse. Approximately 10 offices, boardrooms (2), kitchen, washrooms plus additional office and washroom with shower in warehouse. Bays are 150â€<sup>™</sup> deep including an office (35â€<sup>™</sup> deep). Sump (1) and drains (2) in warehouse. Ample parking at front and rear of the building. One block off of Barlow Trail, with quick access to Memorial Drive and Deerfoot Trail. Minutes to downtown Calgary, 10-15 minutes to the International Airport.