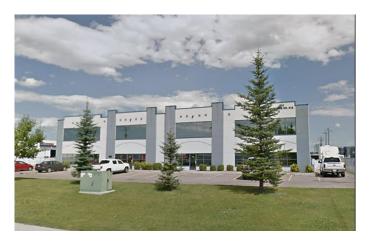

# \$12 - 512 Moraine Road Ne, Calgary

MLS® #A2186669

#### \$12

0 Bedroom, 0.00 Bathroom, Commercial on 1.10 Acres

Meridian, Calgary, Alberta

Professionally built-out office space and clean warehouse. Approximately 10 offices, boardrooms (2), kitchen, washrooms plus additional office and washroom with shower in warehouse. Bays are 150â€<sup>™</sup> deep including an office (35â€<sup>™</sup> deep). Sump (1) and drains (2) in warehouse. Ample parking at front and rear of the building. One block off of Barlow Trail, with quick access to Memorial Drive and Deerfoot Trail. Minutes to downtown Calgary, 10-15 minutes to the International Airport.