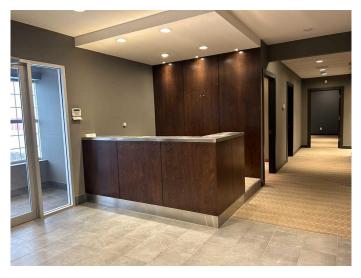

#### \$12

0 Bedroom, 0.00 Bathroom, Commercial on 1.10 Acres

Meridian, Calgary, Alberta

Professionally built-out office space and clean warehouse. Approximately 10 offices, boardrooms (2), kitchen, washrooms plus additional office and washroom with shower in warehouse. Bays are 150â€<sup>™</sup> deep including an office (35â€<sup>™</sup> deep). Sump (1) and drains (2) in warehouse. Ample parking at front and rear of the building. One block off of Barlow Trail, with quick access to Memorial Drive and Deerfoot Trail. Minutes to downtown Calgary, 10-15 minutes to the International Airport.