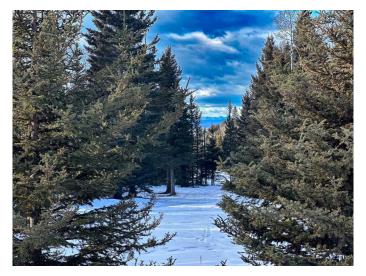

## \$295,000

0 Bedroom, 0.00 Bathroom, Land on 2.37 Acres

NONE, Rural Mountain View County, Alberta

This 2.37-acre treed property near Sundre is a fantastic mix of natural serenity and practicality. Nestled among mature trees with all poplar removed, the land offers privacy and an idyllic setting, ideal for a weekend getaway, full-time residence, or recreational retreat. Property is located at the back of a cul-de-sac and backs on to farmland so is very private and has some mountain views peeking through the trees.

## **Exterior**

Exterior Features Fire Pit, Garden, Private Entrance, Private Yard

Lot Description Cul-De-Sac, Garden, Many Trees