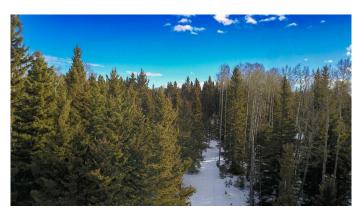

## \$295,000

0 Bedroom, 0.00 Bathroom, Land on 2.37 Acres

NONE, Rural Mountain View County, Alberta

This 2.37-acre treed property near Sundre is a fantastic mix of natural serenity and practicality. Nestled among mature trees with all poplar removed, the land offers privacy and an idyllic setting, ideal for a weekend getaway, full-time residence, or recreational retreat. Property is located at the back of a cul-de-sac and backs on to farmland so is very private and has some mountain views peeking through the trees.

Located just a short drive from Sundre, the property allows easy access to amenities like shops, schools, and services, while maintaining the peaceful atmosphere of rural living. With proximity to outdoor attractions such as the Red Deer River and nearby trails, it's a perfect spot for nature enthusiasts or anyone seeking a balance of convenience and escape.