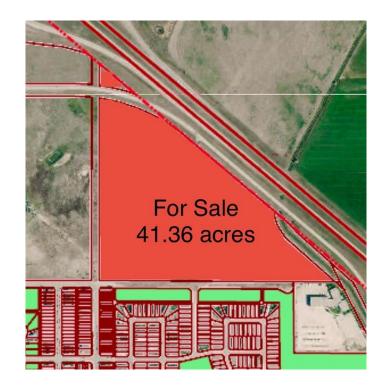

## \$2,068,000

0 Bedroom, 0.00 Bathroom, Land on 41.36 Acres

NONE, Brooks, Alberta

Prime 41.36 Acre Development Opportunity in Brooks

Seize this exceptional opportunity to develop a 41.36 acre parcel of land, strategically located on the south side of Highway 1 in the vibrant City of Brooks. Boasting Direct Control (DC) zoning, this property offers unparalleled flexibility, allowing for a wide variety of residential and commercial uses at the discretion of the City of Brooks. Whether you envision a thriving mixed-use community, commercial hub, or diverse residential development, this parcel is poised to accommodate your vision.

Ideally situated near key amenities, including the Francophone School École Le Ruisseau, Medicine Hat College (Brooks Campus), and the established Meadowbrook residential neighborhood, this property is primed for growth. With its close proximity to Highway 1, it offers excellent visibility and accessibility, making it an attractive option for developers and investors.

The surrounding area is experiencing new growth, presenting a strong market for both residential and commercial developments. Residential opportunities include single family homes, multi-family complexes, or a combination of both to cater to the needs of this thriving community. Additionally, the potential for commercial development ensures