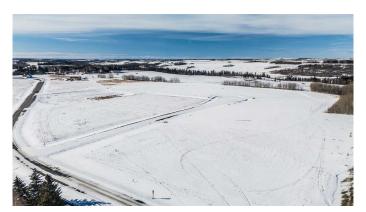

## \$289,900

0 Bedroom, 0.00 Bathroom, Land on 2.47 Acres

Mintlaw Bridge Estates, Rural Red Deer County, Alberta

Only minutes West of Red Deer all on pavement- the new acreage subdivision Mintlaw Bridge Estates. A small enclave of 17 estate style country residential lots to choose from. Choose your own builder (or build it yourself)! Electric and gas lines are right to your property line. The test well shows approx 4 gallons per minute. Septic and well are buyer's responsibility. Prices are plus GST.