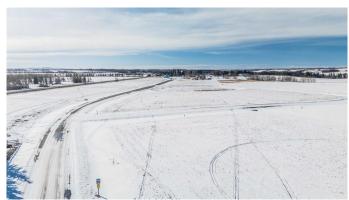

## \$289,900

0 Bedroom, 0.00 Bathroom, Land on 2.47 Acres

Mintlaw Bridge Estates, Rural Red Deer County, Alberta

Only minutes West of Red Deer all on pavement- the new acreage subdivision Mintlaw Bridge Estates. A small enclave of 17 estate style country residential lots to choose from. Choose your own builder (or build it yourself)! Electric and gas lines are right to your property line. The test well shows approx 4 gallons per minute. Septic and well are buyer's responsibility. Prices are plus GST.