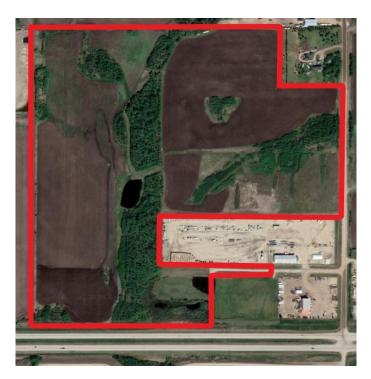

#### \$1,750,000

0 Bedroom, 0.00 Bathroom, Land on 122.78 Acres

NONE, Rural Grande Prairie No. 1, County of, Alberta

This expansive 122-acre AG-zoned property is a rare opportunity for future development, ideally positioned with unbeatable frontage along Highway 43 just west of Grande Prairie. Whether you're looking to develop or invest, this property is ready to move forward with significant sunk costs already invested. Don't miss out on this rare opportunity! Contact a Commercial Realtor® today to explore this prime development-ready land.