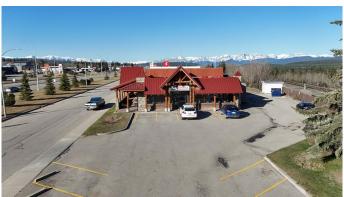

## \$1,900,000

0 Bedroom, 0.00 Bathroom, Commercial on 0.00 Acres

Mountain View, Hinton, Alberta

High exposure, fully licensed, 4000 Sqft restaurant for Sale in Hinton. L&W, a cornerstone of the Hinton Community, is located directly off of Highway 16, this restaurant is the first business in the Westbound Lane of the Mountainview District. Specializing in a diverse menu featuring delicious pizza, Greek and Italian dishes L&W has a stellar reputation amongst locals and tourists alike.

- \*\*Key Features:\*\*
- \*\*Size:\*\* 4000 sq ft fully licensed space
- \*\*Visibility:\*\* Exceptional exposure along busy Highway 16
- \*\*Community Favorite:\*\* A beloved dining destination with a loyal customer base
- \*\*Included Property:\*\* Sale includes title to a paved parking lot located to the east of the restaurant
- \*\*Expansion Potential:\*\* Sellers are open to various long-term leasing options, including the two adjacent lots to the west.