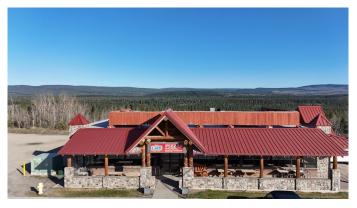

## \$1,900,000

0 Bedroom, 0.00 Bathroom, Commercial on 0.00 Acres

Mountain View, Hinton, Alberta

High exposure, fully licensed, 4000 Sqft restaurant for Sale in Hinton. L&W, a cornerstone of the Hinton Community, is located directly off of Highway 16, this restaurant is the first business in the Westbound Lane of the Mountainview District. Specializing in a diverse menu featuring delicious pizza, Greek and Italian dishes L&W has a stellar reputation amongst locals and tourists alike.

- \*\*Key Features:\*\*
- \*\*Size:\*\* 4000 sq ft fully licensed space
- \*\*Visibility:\*\* Exceptional exposure along busy Highway 16
- \*\*Community Favorite:\*\* A beloved dining destination with a loyal customer base
- \*\*Included Property:\*\* Sale includes title to a paved parking lot located to the east of the restaurant
- \*\*Expansion Potential:\*\* Sellers are open to various long-term leasing options, including the two adjacent lots to the west.