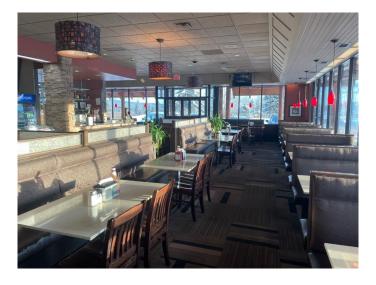

## \$1,900,000

0 Bedroom, 0.00 Bathroom, Commercial on 0.00 Acres

Mountain View, Hinton, Alberta

High exposure, fully licensed, 4000 Sqft restaurant for Sale in Hinton. L&W, a cornerstone of the Hinton Community, is located directly off of Highway 16, this restaurant is the first business in the Westbound Lane of the Mountainview District. Specializing in a diverse menu featuring delicious pizza, Greek and Italian dishes L&W has a stellar reputation amongst locals and tourists alike.

- \*\*Key Features:\*\*
- \*\*Size:\*\* 4000 sq ft fully licensed space
- \*\*Visibility:\*\* Exceptional exposure along busy Highway 16
- \*\*Community Favorite:\*\* A beloved dining destination with a loyal customer base
- \*\*Included Property:\*\* Sale includes title to a paved parking lot located to the east of the restaurant
- \*\*Expansion Potential:\*\* Sellers are open to various long-term leasing options, including the two adjacent lots to the west.