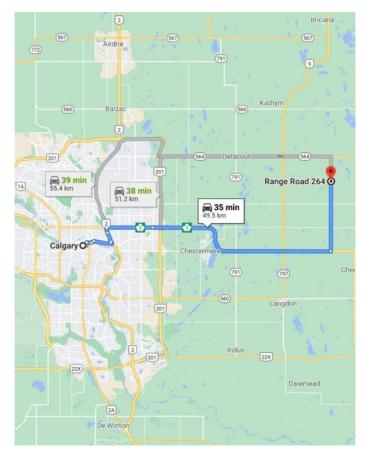

#### \$1,600,000

0 Bedroom, 0.00 Bathroom, Land on 80.00 Acres

NONE, Rural Wheatland County, Alberta

Prime farmland located within the Area Structure Plan WC ASP - 11-012. (Parcel #7 on Google Map) This prime piece of Real Estate is situated on pavement and is an easy commute to Calgary (20 minutes), and only 15 minutes to either Strathmore or Chestermere. Aligned with all the major transportation corriders of Highway #1, Highway 564, Highway #9 and Glenmore Trail; this fabulous location avails developers to all the major roadways leading to the city and adjacent communities. Within steps of Lakes of Muirfield 18 hole Golf Course, a convenience store and liquor store. Opportunity knocks to become the leader in developing this Area Structure Plan further. Many of the development approvals have been undertaken and approved. There is already a high pressure gas line installed that will service 180 home sites. Along with this 80 acre parcel are adjoining parcels totaling another 500 acres for sale and all are included already in the Area Structure Plan that has been approved by the MD of Wheatland. An opportunity to purchase for the future and develop as you go. Approved water resources are also in place for the ASP. Productive farmland currently leased. Highway #1 Business Park and the De Havilland Airport and offices are approximately 4 miles away. A service station and some fast food outlets are already established.