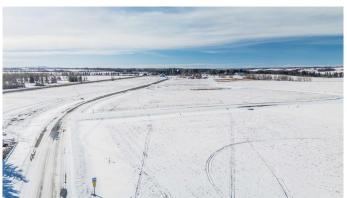

## \$324,900

0 Bedroom, 0.00 Bathroom, Land on 2.50 Acres

Mintlaw Bridge Estates, Rural Red Deer County, Alberta

Only minutes West of Red Deer all on pavement- the new acreage subdivision Mintlaw Bridge Estates. A small enclave of 17 estate style country residential lots to choose from. Choose your own builder (or build it yourself)! Electric and gas lines are right to your property line. The test well shows approx 4 gallons per minute. Septic and well are buyer's responsibility. Prices are plus GST.

## **Exterior**

Lot Description Level