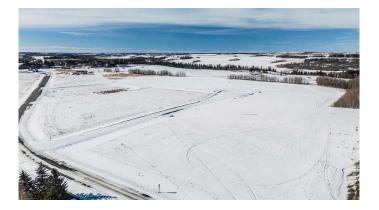

## \$324,900

0 Bedroom, 0.00 Bathroom, Land on 2.50 Acres

Mintlaw Bridge Estates, Rural Red Deer County, Alberta

Only minutes West of Red Deer all on pavement- the new acreage subdivision Mintlaw Bridge Estates. A small enclave of 17 estate style country residential lots to choose from. Choose your own builder (or build it yourself)! Electric and gas lines are right to your property line. The test well shows approx 4 gallons per minute. Septic and well are buyer's responsibility. Prices are plus GST.

## **Exterior**

Lot Description Level