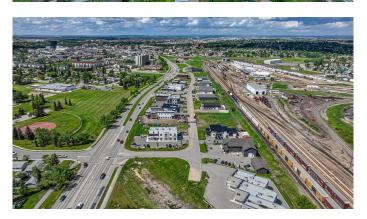

### \$249,000

0 Bedroom, 0.00 Bathroom, Land on 0.87 Acres

Railtown., Grande Prairie, Alberta

MAJOR PRICE REDUCTION-0.87 ACRE LOT-READY FOR 2025 CONSTRUCTION SEASON. Railtown has quickly become Grande Prairie's trendiest professional office & retail hub. A stellar mix of business can increase your exposure as well as your customer base. Located on one of the busiest arteries in the city the traffic counts surpass 10,000+ vehicles per day. Quick and easy access from Resources road & 92 Avenue into this larger 0.87 acre lot. The architectural controls in the development have lead to a quality mix of buildings which will maintain the value & appeal of the area long into the future. Please call a commercial Realtor with any questions or to acquire further information. Lot price is plus GST.