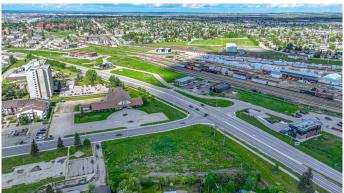

### \$249,000

0 Bedroom, 0.00 Bathroom, Land on 0.87 Acres

Railtown., Grande Prairie, Alberta

MAJOR PRICE REDUCTION-0.87 ACRE LOT-READY FOR 2025 CONSTRUCTION SEASON. Railtown has quickly become Grande Prairie's trendiest professional office & retail hub. A stellar mix of business can increase your exposure as well as your customer base. Located on one of the busiest arteries in the city the traffic counts surpass 10,000+ vehicles per day. Quick and easy access from Resources road & 92 Avenue into this larger 0.87 acre lot. The architectural controls in the development have lead to a quality mix of buildings which will maintain the value & appeal of the area long into the future. Please call a commercial Realtor with any questions or to acquire further information. Lot price is plus GST.