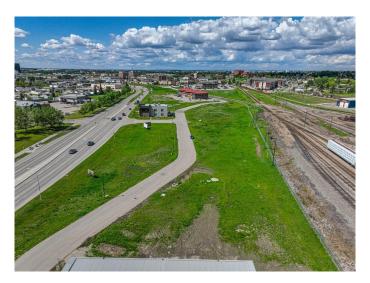

### \$249,000

0 Bedroom, 0.00 Bathroom, Land on 0.87 Acres

Railtown., Grande Prairie, Alberta

MAJOR PRICE REDUCTION-0.87 ACRE LOT-READY FOR 2025 CONSTRUCTION SEASON. Railtown has quickly become Grande Prairie's trendiest professional office & retail hub. A stellar mix of business can increase your exposure as well as your customer base. Located on one of the busiest arteries in the city the traffic counts surpass 10,000+ vehicles per day. Quick and easy access from Resources road & 92 Avenue into this larger 0.87 acre lot. The architectural controls in the development have lead to a quality mix of buildings which will maintain the value & appeal of the area long into the future. Please call a commercial Realtor with any questions or to acquire further information. Lot price is plus GST.