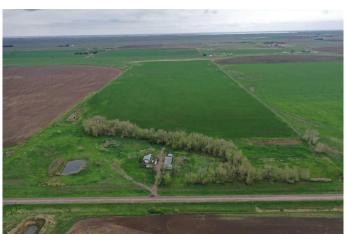

## \$3,000,000

2 Bedroom, 1.00 Bathroom, 1,044 sqft Agri-Business on 246.46 Acres

NONE, Tilley, Alberta

Good irrigated land 250 acre m/l along highway 875 south east of Brooks near Tilley.

Surface revenue \$17,580 a year, total acres 246.46 acres and 195 acre EID water rights

Older yard site with trees on paved highway 875 north of Rolling Hills & west of Tilley.

Pivot not included, wheels and puming unit included, Pressurised EID outlets for water (3)

Great parcel to look for parceling out & optimizing the potential of the land.