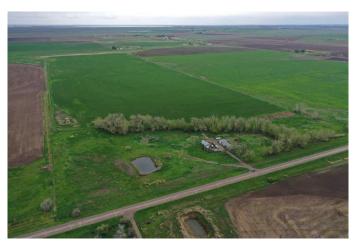

## \$3,000,000

2 Bedroom, 1.00 Bathroom, 1,044 sqft Agri-Business on 246.46 Acres

NONE, Tilley, Alberta

Good irrigated land 250 acre m/l along highway 875 south east of Brooks near Tilley.

Surface revenue \$17,580 a year, total acres 246.46 acres and 195 acre EID water rights

Older yard site with trees on paved highway 875 north of Rolling Hills & west of Tilley.

Pivot not included, wheels and puming unit included, Pressurised EID outlets for water (3)

Great parcel to look for parceling out & optimizing the potential of the land.