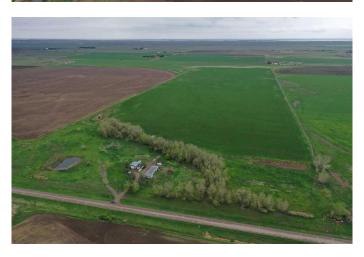

## \$3,000,000

2 Bedroom, 1.00 Bathroom, 1,044 sqft Agri-Business on 246.46 Acres

NONE, Tilley, Alberta

Good irrigated land 250 acre m/l along highway 875 south east of Brooks near Tilley.

Surface revenue \$17,580 a year, total acres 246.46 acres and 195 acre EID water rights

Older yard site with trees on paved highway 875 north of Rolling Hills & west of Tilley.

Pivot not included, wheels and puming unit included, Pressurised EID outlets for water (3)

Great parcel to look for parceling out & optimizing the potential of the land.