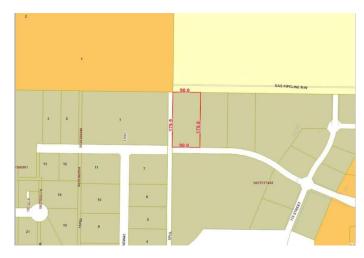

#### \$1,600,000

0 Bedroom, 0.00 Bathroom, Land on 4.00 Acres

Westgate., Grande Prairie, Alberta

Final Phase of Westgate Business Park. Providing you access to the thriving economies in the oil & gas, agriculture, and forestry industries. This High visibility 4 -acre Industrial lot offers direct access to all major transportation routes. Close to Grande Prairie Regional Airport and the new Grande Prairie Regional Hospital. Grande Prairie is the service hub for northern Alberta and British Columbia, with a demographic service area of more than 275,000 people. Limited premier lots still available and this is the ideal place to built your business. Wexford offers build-to-suit options to bring your design plans to life. Call a commercial REALTOR® today for more information.

### **Community Information**

| Address     | 11906 104 Avenue |
|-------------|------------------|
| Subdivision | Westgate.        |
| City        | Grande Prairie   |

| County<br>Province<br>Postal Code       | Grande Prairie<br>Alberta<br>T8V 8B5                |
|-----------------------------------------|-----------------------------------------------------|
| Amenities<br>Utilities                  | Electricity at Lot Line, Natural Gas at Lot Line    |
| Exterior<br>Lot Description             | City Lot                                            |
| Additional Information                  |                                                     |
| Date Listed<br>Days on Market<br>Zoning | January 7th, 2025<br>108<br>IG - General Industrial |
| Listing Details                         |                                                     |