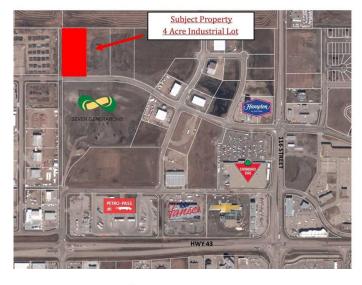

#### \$1,600,000

0 Bedroom, 0.00 Bathroom, Land on 4.00 Acres

Westgate., Grande Prairie, Alberta

Final Phase of Westgate Business Park. Providing you access to the thriving economies in the oil & gas, agriculture, and forestry industries. This High visibility 4 -acre Industrial lot offers direct access to all major transportation routes. Close to Grande Prairie Regional Airport and the new Grande Prairie Regional Hospital. Grande Prairie is the service hub for northern Alberta and British Columbia, with a demographic service area of more than 275,000 people. Limited premier lots still available and this is the ideal place to built your business. Wexford offers build-to-suit options to bring your design plans to life. Call a commercial REALTOR® today for more information.

## **FINAL PHASE NOW SELLING**