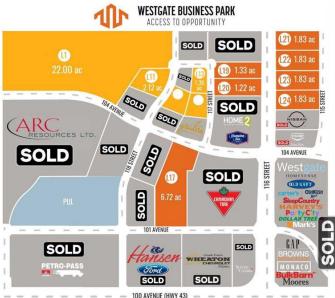

#### \$1,600,000

0 Bedroom, 0.00 Bathroom, Land on 4.00 Acres

Westgate., Grande Prairie, Alberta

Final Phase of Westgate Business Park. Providing you access to the thriving economies in the oil & gas, agriculture, and forestry industries. This High visibility 4 -acre Industrial lot offers direct access to all major transportation routes. Close to Grande Prairie Regional Airport and the new Grande Prairie Regional Hospital. Grande Prairie is the service hub for northern Alberta and British Columbia, with a demographic service area of more than 275,000 people. Limited premier lots still available and this is the ideal place to built your business. Wexford offers build-to-suit options to bring your design plans to life. Call a commercial REALTOR® today for more information.

## **FINAL PHASE NOW SELLING**