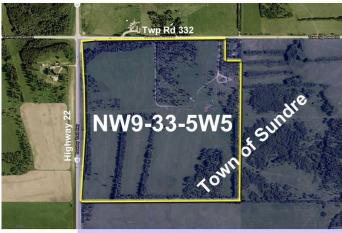

#### \$1,100,000

0 Bedroom, 0.00 Bathroom, Land on 80.00 Acres

NONE, Sundre, Alberta

80 ACRES OF COMMERCIAL LAND! Boasting HALF A MILE OF HWY 22 FRONTAGE, this 80 acre parcel is part of the proposed Sundre Hills Area Structure Plan and offers the opportunity to be an integral part of the vision for this rural Alberta area. This portion of the ASP is designated for COMMERCIAL DEVELOPMENT and could host a variety of businesses to support the town as it grows. This ASP is very close to being finalized, and the commercial side of the land will likely be the first area to burst with development! Sundre is ripe with potential, with a diverse economy that spreads across numerous sectors: Agriculture, Forestry, Oil & Gas, Aggregate, Health Services and Tourism. Don't miss out on this 80 acre ground floor opportunity to be a part of the future! (Subject to subdivision approval from the Town of Sundre, Reference A2184656 for the full quarter section which is available as a whole.)

## **Community Information**

| 0 Nw9-33-5w5         |
|----------------------|
| NONE                 |
| Sundre               |
| Mountain View County |
| Alberta              |
| TOM 1X0              |
|                      |