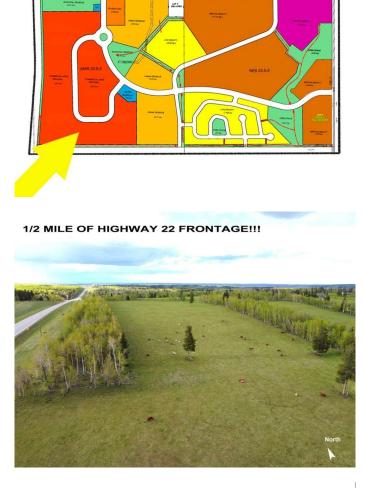

#### \$1,100,000

0 Bedroom, 0.00 Bathroom, Land on 80.00 Acres

NONE, Sundre, Alberta

80 ACRES OF COMMERCIAL LAND! Boasting HALF A MILE OF HWY 22 FRONTAGE, this 80 acre parcel is part of the proposed Sundre Hills Area Structure Plan and offers the opportunity to be an integral part of the vision for this rural Alberta area. This portion of the ASP is designated for COMMERCIAL DEVELOPMENT and could host a variety of businesses to support the town as it grows. This ASP is very close to being finalized, and the commercial side of the land will likely be the first area to burst with development! Sundre is ripe with potential, with a diverse economy that spreads across numerous sectors: Agriculture, Forestry, Oil & Gas, Aggregate, Health Services and Tourism. Don't miss out on this 80 acre ground floor opportunity to be a part of the future! (Subject to subdivision approval from the Town of Sundre, Reference A2184656 for the full quarter section which is available as a whole.)

#### 80 Acres of COMMERCIAL LAND on HIGHWAY 22