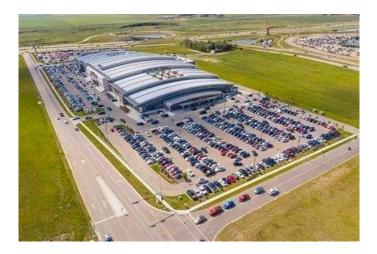

### \$109,900

0 Bedroom, 0.00 Bathroom, Commercial on 4.00 Acres

NONE, Rural Rocky View County, Alberta

Welcome to the ever-growing New Horizon Mall. Invest now while the prices are low. There is lots of entertainment for the whole family with the Sky Castle Ind.oor Playground & Roller Rink. Lots of indoor parking and surface parking. New stores are opening every week. Call today for more information