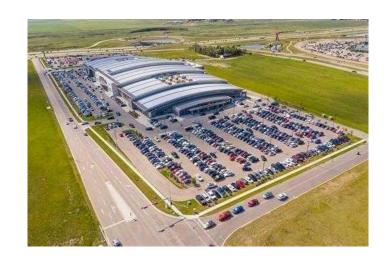

#### \$399,900

0 Bedroom, 0.00 Bathroom, Commercial on 4.00 Acres

NONE, Rural Rocky View County, Alberta

Location! Location! This developed unit is located at Centre Stage, close to elevators & escalators. Invest now in the ever-growing New Horizon Mall. The large Sky Castle indoor Playground & the new Sky Castle Roller Rink make it a fun destination for unique shopping and family entertainment. Invest now while the prices are low. Call today for more information.