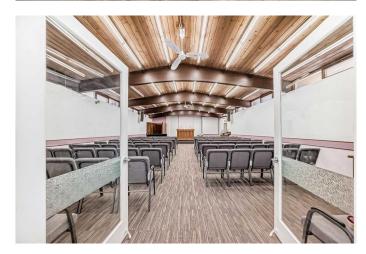

# \$1,200,000

0 Bedroom, 0.00 Bathroom, Commercial on 0.37 Acres

Lauderdale, Edmonton, Alberta

Tucked away in the neighborhood of Lauderdale, this lovingly maintained place of worship on 2 lots offers a warm and inviting atmosphere. The main feature of this lovely church building on the corner lot is a religious assembly area that can accommodate a sizable congregation. Other wide and functional spaces include a flex/meeting room, hallway, and foyer, perfect for fellowships. As you leave the building, you will see the wide and spacious 0.365 acre lot (15,909 SF) that the building sits on. There is a large lawn that surrounds the building, and trees that provide shade, perfect for outdoor activities. This large lot also boasts a huge parking space behind the building.