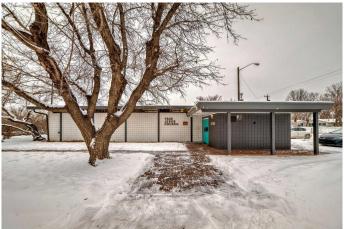

# \$1,200,000

0 Bedroom, 0.00 Bathroom, Commercial on 0.37 Acres

Lauderdale, Edmonton, Alberta

Tucked away in the neighborhood of Lauderdale, this lovingly maintained place of worship on 2 lots offers a warm and inviting atmosphere. The main feature of this lovely church building on the corner lot is a religious assembly area that can accommodate a sizable congregation. Other wide and functional spaces include a flex/meeting room, hallway, and foyer, perfect for fellowships. As you leave the building, you will see the wide and spacious 0.365 acre lot (15,909 SF) that the building sits on. There is a large lawn that surrounds the building, and trees that provide shade, perfect for outdoor activities. This large lot also boasts a huge parking space behind the building.

#### **Exterior**

Lot Description Back Lane, Level, Corner Lot, Street Lighting, Treed