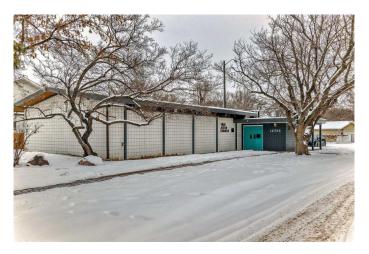

# \$1,200,000 - 12703 109 Street Nw, Edmonton

MLS® #A2184032

# \$1,200,000

0 Bedroom, 0.00 Bathroom, Commercial on 0.37 Acres

Lauderdale, Edmonton, Alberta

Tucked away in the neighborhood of Lauderdale, this lovingly maintained place of worship on 2 lots offers a warm and inviting atmosphere. The main feature of this lovely church building on the corner lot is a religious assembly area that can accommodate a sizable congregation. Other wide and functional spaces include a flex/meeting room, hallway, and foyer, perfect for fellowships. As you leave the building, you will see the wide and spacious 0.365 acre lot (15,909 SF) that the building sits on. There is a large lawn that surrounds the building, and trees that provide shade, perfect for outdoor activities. This large lot also boasts a huge parking space behind the building.