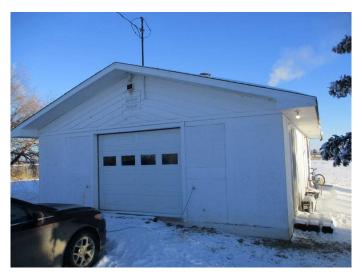

## \$395,000

3 Bedroom, 3.00 Bathroom, 1,520 sqft Residential on 11.79 Acres

NONE, Rural Northern Lights, County of, Alberta

Here is an 11.79 acre acreage currently operating a 2 acre market garden with a heated kitchen facility and cooler with overhead door for prepping produce/products. This property comes with a 2009, 20 wide modular home offering 3 bedrooms and 2.5 baths. Some features of this home are walk-in closet and ensuite in the large primary bedroom, large entry way with half bath and laundry room, walk in pantry, open concept kitchen/dining room with vaulted ceilings. There are some outbuildings including a barn, chicken house and smoke house. This property is all fenced with a water supply for your pets or livestock as well as for the 2 acre large garden area which is prepped with water tank and hoses for easy irrigation. Located 2 miles East on the Deadwood 690 paved highway and 1/2 mile south.