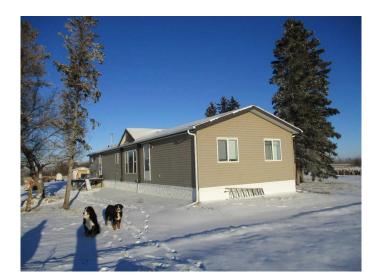

## \$395,000

3 Bedroom, 3.00 Bathroom, 1,520 sqft Residential on 11.79 Acres

NONE, Rural Northern Lights, County of, Alberta

Here is an 11.79 acre acreage currently operating a 2 acre market garden with a heated kitchen facility and cooler with overhead door for prepping produce/products. This property comes with a 2009, 20 wide modular home offering 3 bedrooms and 2.5 baths. Some features of this home are walk-in closet and ensuite in the large primary bedroom, large entry way with half bath and laundry room, walk in pantry, open concept kitchen/dining room with vaulted ceilings. There are some outbuildings including a barn, chicken house and smoke house. This property is all fenced with a water supply for your pets or livestock as well as for the 2 acre large garden area which is prepped with water tank and hoses for easy irrigation. Located 2 miles East on the Deadwood 690 paved highway and 1/2 mile south.

#### **Essential Information**

MLS® # A2183885 Price \$395,000

Bedrooms 3

Bathrooms 3.00

Full Baths 2

Half Baths 1

Square Footage 1,520 Acres 11.79 Year Built 2009

Type Residential Sub-Type Detached

Style Acreage with Residence, Modular Home

Status Active