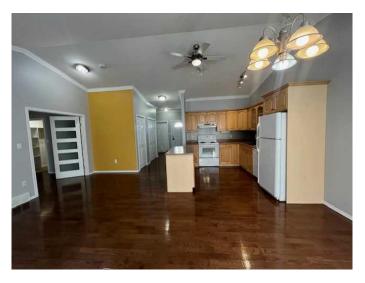

### \$185,000

2 Bedroom, 2.00 Bathroom, 967 sqft Residential on 0.16 Acres

NONE, Lashburn, Saskatchewan

This one level Lashburn semi-detached bungalow offers 2-spacious bedrooms, 2-bathrooms, a double heated attached garage and a great location close to the schools, shopping and the golf course. The floor plan is open and spacious with vaulted ceilings. The property offers a large covered deck, a shed for outdoor storage and ample outdoor space for gardening or entertaining. Call to view this Lashburn home!

#### Interior

Interior Features Ceiling Fan(s), Kitchen Island, Open Floorplan, Vaulted Ceiling(s)

Appliances Dishwasher, Range Hood, Refrigerator, Stove(s)

Heating Forced Air, Natural Gas

Cooling None Has Basement Yes