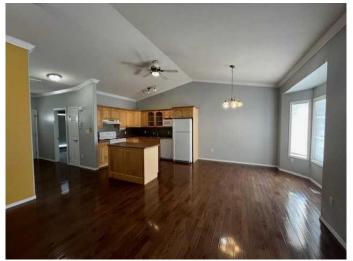

### \$185,000

2 Bedroom, 2.00 Bathroom, 967 sqft Residential on 0.16 Acres

NONE, Lashburn, Saskatchewan

This one level Lashburn semi-detached bungalow offers 2-spacious bedrooms, 2-bathrooms, a double heated attached garage and a great location close to the schools, shopping and the golf course. The floor plan is open and spacious with vaulted ceilings. The property offers a large covered deck, a shed for outdoor storage and ample outdoor space for gardening or entertaining. Call to view this Lashburn home!

#### Interior

Interior Features Ceiling Fan(s), Kitchen Island, Open Floorplan, Vaulted Ceiling(s)

Appliances Dishwasher, Range Hood, Refrigerator, Stove(s)

Heating Forced Air, Natural Gas

Cooling None Has Basement Yes