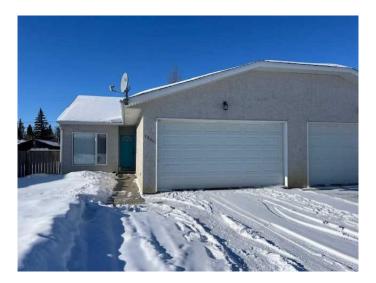

### \$185,000

2 Bedroom, 2.00 Bathroom, 967 sqft Residential on 0.16 Acres

NONE, Lashburn, Saskatchewan

This one level Lashburn semi-detached bungalow offers 2-spacious bedrooms, 2-bathrooms, a double heated attached garage and a great location close to the schools, shopping and the golf course. The floor plan is open and spacious with vaulted ceilings. The property offers a large covered deck, a shed for outdoor storage and ample outdoor space for gardening or entertaining. Call to view this Lashburn home!

#### **Essential Information**

MLS® # A2183749 Price \$185,000

Bedrooms 2
Bathrooms 2.00
Full Baths 2
Square Footage 967

Acres 0.16 Year Built 2000

Type Residential

Sub-Type Semi Detached

Style Side by Side, Bungalow

## **Community Information**

Address 120a 4 Street E

Subdivision NONE

City Lashburn

County Saskcatchewan

Province Saskatchewan

Postal Code S0M 1H0