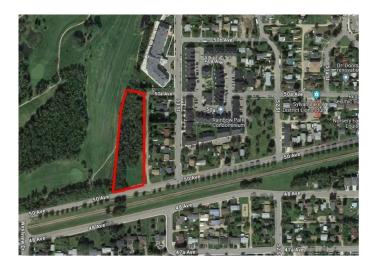

#### \$1,200,000

0 Bedroom, 0.00 Bathroom, Land on 2.29 Acres

Downtown, Sylvan Lake, Alberta

Multi-family site backing onto the picturesque Sylvan Lake Golf and Country Club. Plans may be available for a large commercial and residential condo. Alternatively, it would be ideal for a multi-family investment property in a market where the vacancy rate is currently almost zero. Property is just short walk to downtown and the beach.

#### Exterior

Lot Description No Neighbours Behind, Near Golf Course, On Golf Course