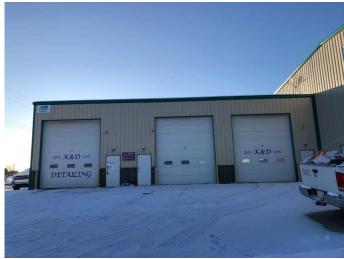

### \$849,000

0 Bedroom, 0.00 Bathroom, Commercial on 0.00 Acres

Hardisty, Hinton, Alberta

Looking for an investment property with a solid tenant history located on a busy Commercial Crescent in Hinton? This building has 3 long term tenants occupying 4 bays on the lower level and an upstairs rental suite with a four piece bath, two bedrooms and and an open concept kitchen, living and dining area. Building only for sale. Please note \* Building income package will be made available to and approved buyer. Title Insurance policy to maximum of \$350.00 paid for by seller.