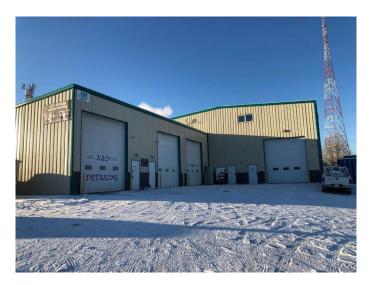

### \$849,000

0 Bedroom, 0.00 Bathroom, Commercial on 0.00 Acres

Hardisty, Hinton, Alberta

Looking for an investment property with a solid tenant history located on a busy Commercial Crescent in Hinton? This building has 3 long term tenants occupying 4 bays on the lower level and an upstairs rental suite with a four piece bath, two bedrooms and and an open concept kitchen, living and dining area. Building only for sale. Please note \* Building income package will be made available to and approved buyer. Title Insurance policy to maximum of \$350.00 paid for by seller.