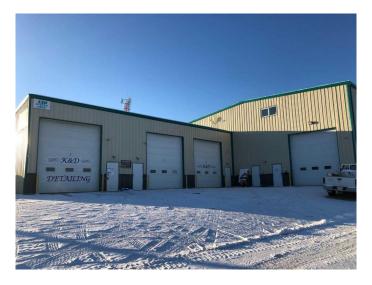

### \$849,000

0 Bedroom, 0.00 Bathroom, Commercial on 0.00 Acres

Hardisty, Hinton, Alberta

Looking for an investment property with a solid tenant history located on a busy Commercial Crescent in Hinton? This building has 3 long term tenants occupying 4 bays on the lower level and an upstairs rental suite with a four piece bath, two bedrooms and and an open concept kitchen, living and dining area. Building only for sale. Please note \* Building income package will be made available to and approved buyer. Title Insurance policy to maximum of \$350.00 paid for by seller.